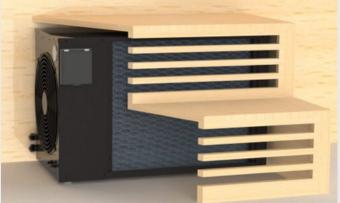

## **PRODUCT OVERVIEW**

The Stepio Spa Heat Pump by BWT features discrete and compact design made to fit underneath the steps of a spa pool. This unit ensures consistent heating of the spa pool at 38 degrees. Energy efficient with full inverter technology, low noise levels as it automatically adjusts the rotation speed of the compressor and fan to reduce noise to the minimum, simple, intuitive and completely automated via the BWT Connect App on your smartphone.