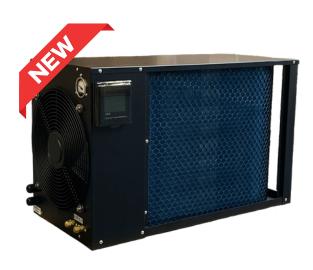

## **BWT STEPIO SPA HEAT PUMP 6.5 KW**

PRODUCT CODE

**BWTHPSTEP** 

## **PRODUCT OVERVIEW**

The Stepio Spa Heat Pump by BWT features discrete and compact design made to fit underneath the steps of a spa pool. This unit ensures consistent heating of the spa pool at 38 degrees. Energy efficient with full inverter technology, low noise levels as it automatically adjusts the rotation speed of the compressor and fan to reduce noise to the minimum, simple, intuitive and completely automated via the BWT Connect App on your smartphone.