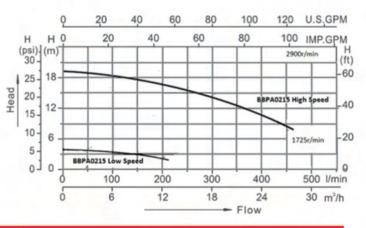

Large leaf basket with clear view lid

Fitting unions - 40mm & 50mm Suction end 1.5m (on high speed)

Complies with AS/NZS60335.1 & AS/NZS60335.2.41 High speed/low speed switch in-built

| model<br>code | max<br>Head(m) | max<br>Lpm | input<br>kW | output<br>kW | output<br>HP | amps    | size LxWxH  | weight<br>(kg) |
|---------------|----------------|------------|-------------|--------------|--------------|---------|-------------|----------------|
| BBPA0215      | 19.0           | 465.0      | 0.35/1.5    | 0.25/1.1     | 0.25/1.5     | 2.4/7.0 | 628x240x320 | 19.5           |