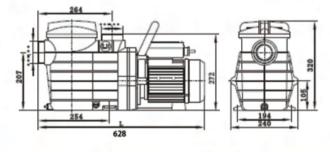

Large leaf basket with clear view lid

Fitting unions - 40mm & 50mm Suction end 1.5m (on high speed)

Complies with AS/NZS60335.1 & AS/NZS60335.2.41 High speed/low speed switch in-built

| model<br>code | max<br>Head(m) | max<br>Lpm | input<br>kW | output<br>kW | output<br>HP | amps    | size LxWxH  | weight<br>(kg) |
|---------------|----------------|------------|-------------|--------------|--------------|---------|-------------|----------------|
| BBPA0215      | 19.0           | 465.0      | 0.35/1.5    | 0.25/1.1     | 0.25/1.5     | 2.4/7.0 | 628x240x320 | 19.5           |