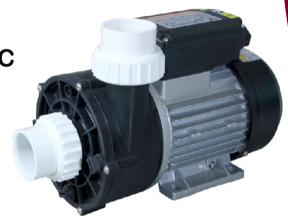

## Spa Circulation Pump

## WTC50M

## **Working Conditions:**

**Medium Temperature: 5 to 50°C** 

**Environmental Temperature:** < 50°C

Max. Working Pressure: 0.3MPa

**Order Code: BBWTC50M** 

| Model  | V/Hz   | Speed<br>(rpm) | Power<br>(P1)<br>KW HP |     | Qmax<br>(L/min) |     | KG  | Packing<br>Size (mm) |
|--------|--------|----------------|------------------------|-----|-----------------|-----|-----|----------------------|
| WTC50M | 230/50 | 1400           | 0.25 0.35              | 1.0 | 240             | 3.8 | 6.0 | 320x180x210          |

## **FEATURES:**

p1 input 0.25 KW/ 0.33hp p2 output - 0.25hp

2 x 40mm union fittings

**3mtr flex with Amphenol plug** 

\$135+gst