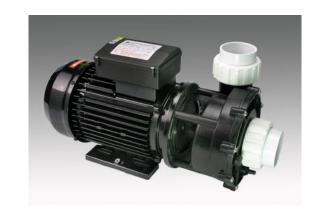

## **DELTA DUAL SPEED SPA PUMP**

Delta Dual Speed Whirlpool Hydromassage Spa pump.

- ♣ Nickel plated #45 steel shaft
- Glass filled poly-propylene construction for strength with High UV protection.
- ♣ Mechanical Seal carbon ceramic for reliable performance and durability.
- ♣ Bearings sourced from the best, TPI-Taiwan
- Fitting unions 50mm
- ♣ Built in overload thermal protector, made in USA
- ♣ Single Phase 240V/50Hz
- ♣ Operating temp water <40° C / ambient< 50° C</p>
- Complies with AS/NZS60335.1 & AS/NZS60335.2.41