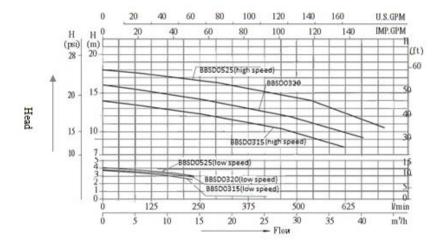

onstruction for strength with High UV protection.
- ♣ Mechanical Seal carbon ceramic for reliable performance and durability.
- ♣ Bearings sourced from the best, TPI-Taiwan
- Fitting unions 50mm
- ♣ Built in overload thermal protector, made in USA
- ♣ Single Phase 240V/50Hz
- ♣ Operating temp water <40° C / ambient< 50° C</p>
- Complies with AS/NZS60335.1 & AS/NZS60335.2.41





| model<br>code | max<br>Head(m) | max<br>Lpm | input<br>kW | output<br>kW | output<br>HP | amps | size LxWxH  | weight<br>(kg) |
|---------------|----------------|------------|-------------|--------------|--------------|------|-------------|----------------|
| BBSD0320      | 16.0           | 670.0      | 0.4/1.85    | 0.26/1.5     | 0.3/2.0      | 9.0  | 434x202x197 | 17.0           |

## **Performance Curves**