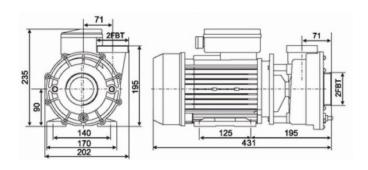

| model<br>code | max<br>Head(m) | max<br>Lpm | input<br>kW | output<br>kW | output<br>HP | amps | size LxWxH  | weight<br>(kg) |
|---------------|----------------|------------|-------------|--------------|--------------|------|-------------|----------------|
| BBSD0320      | 16.0           | 670.0      | 0.4/1.85    | 0.26/1.5     | 0.3/2.0      | 9.0  | 434x202x197 | 17.0           |