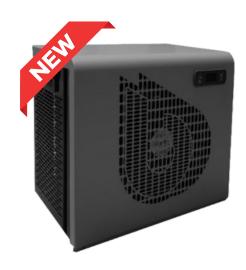

## **BWT MINI CONNECT 4.3KW**

PRODUCT CODE

**BWTHPM25** 

## **PRODUCT OVERVIEW**

The mini heat pump from BWT is ideal for heating smaller above-ground pools and spas with a water content of up from 15 m<sup>3</sup> to 25 m<sup>3</sup>. The heat pump is particularly compact and easy to operate. This allows the pool water to be tempered as desired and the bathing season to be extended.

- PRACTICAL & COMPACT: Small heat pump with small footprint, user-friendly and easy operation, simply connects to the house power
- $\bullet$  HEATING PERFORMANCE: Max. Heat output 4.3 kW, ideal for above ground pools and spas between 15 and 25 m $^3$
- HIGH QUALITY COOLANT: Environmentally friendly & efficient R32 coolant