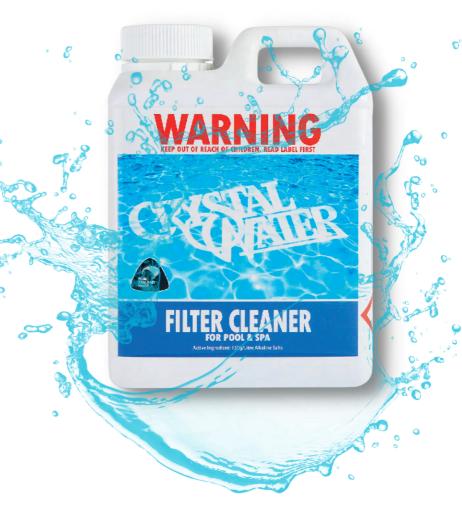

However, ensure that the filter does not come above the water line as this will allow air into your system.

Please note that filter measurements may vary from up to +/- 5mm.

Filters are easy to clean when using our Crystal Water Filter Cleaner.

Simply prepare a solution by adding 500ml of the filter cleaner into 10L of warm water in a large plastic bucket. Place the filter cartridge into the cleaning solution and soak.

For heavily soiled filters, soak from 12-16 hours, and for lightly soiled filters, 6-8 hours will suffice.