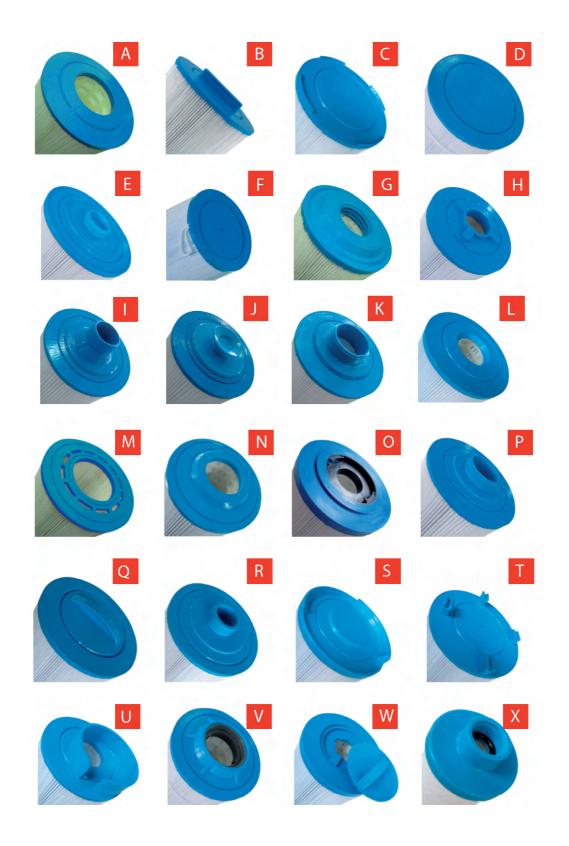

## **By Length & Diameter**

All BadBoy filters have the part number printed on the end cap. E.g. ("xxxx"). The label which comes on the packaging will also include all of the cartridge details and will be useful to keep for future reference.

- 1. Measure the outer diameter of the filter, measuring from the left edge to the right edge.
- 2. Measure the inside diameter of the filter's opening or the inside edges of the thread. Refer to the last page if you would like to refer to the letter that corresponds with the end type of your filter.
- Measure the overall length of the cartridge (do not include handles or threads). A more accurate measurement is made by measuring through the centre of the cartridge when possible.

Holes are normally 50mm, 75mm or 100mm.

Threads are normally 38mm or 50mm. Fine thread (MPT) has from 6-8 fine twists, where as coarse thread (SAE) will have as little as only 3 thicker threads.

1