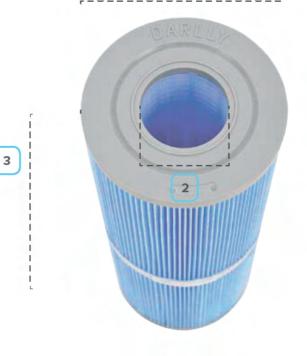

## **By Length & Diameter**

All BadBoy filters have the part number printed on the end cap. E.g. ("xxxx"). The label which comes on the packaging will also include all of the cartridge details and will be useful to keep for future reference.

- 1. Measure the outer diameter of the filter, measuring from the left edge to the right edge.
- 2. Measure the inside diameter of the filter's opening or the inside edges of the thread. Refer to the last page if you would like to refer to the letter that corresponds with the end type of your filter.
- Measure the overall length of the cartridge (do not include handles or threads). A more accurate measurement is made by measuring through the centre of the cartridge when possible.