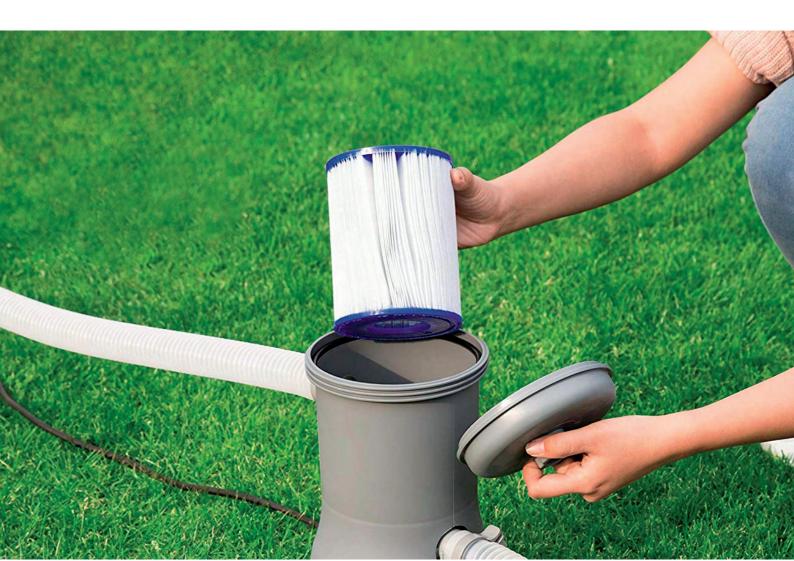

## FAQ: WILL ANOTHER FILTER FIT MY SPA?

The answer is surprisingly yes! Especially if it has a handle. A handle filter is normally always with a threaded bottom and as long as the thread is the same and the diameter of the filter is similar, a longer or shorter filter will suffice.

However, ensure that the filter does not come above the water line as this will allow air into your system.

Please note that filter measurements may vary from up to +/- 5mm.

Filters are easy to clean when using our Crystal Water Filter Cleaner.