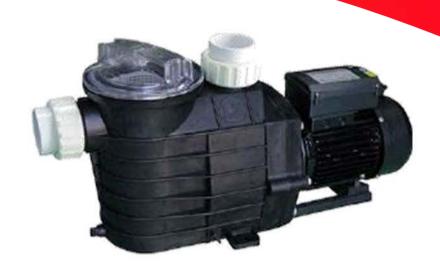

## **Bravo Single Speed Pool Pump**

## "Everyone Loves a Bad Boy"

Ideal for fresh water or salt water pools.

Today's pools often have complex inclusions requiring more grunt. Cleaning systems, heat pumps and features all draw heavily on a pump's performance and this is where Bravo really stands out.

This high output pump suits applications requiring superior head and output.

## "A REAL GRUNTER"

Stainless steel shaft - ideal for salt pools

Glass filled poly-propylene construction for strength with high UV protection

Mechanical Seal - carbon ceramic for reliable performance and durability