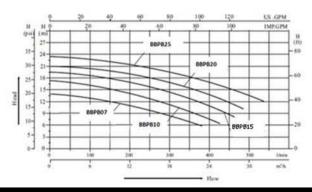

Single phase 240V / 50Hz

Operating temp - water <35°C / ambient <50°C Complies with AS/NZS60335.1 & AS/NZS60335.2.41

3 year domestic warranty(2 year Mechanical Seal warranty)1 year comercial warranty

| model<br>code | max<br>Head(m) | max<br>Lpm | input<br>kW | output<br>kW | output<br>HP | amps | size LxWxH  | weight<br>(kg) |
|---------------|----------------|------------|-------------|--------------|--------------|------|-------------|----------------|
| BBPB07        | 14.5           | 340.0      | 0.75        | 0.55         | 0.75         | 3.8  | 593x240x320 | 13.5           |
| BBPB10        | 17.0           | 420.0      | 1.10        | 0.75         | 1.0          | 5.2  | 593x240x320 | 15.5           |
| BBPB15        | 19.0           | 465.0      | 1.50        | 1.10         | 1.5          | 7.0  | 593x240x320 | 17.5           |
| BBPB20        | 21.0           | 480.0      | 1.85        | 1.50         | 2.0          | 8.6  | 593x240x320 | 18.5           |
| BBPB25        | 23.0           | 540.0      | 2.20        | 1.85         | 2.5          | 10.0 | 609x240x320 | 20.0           |