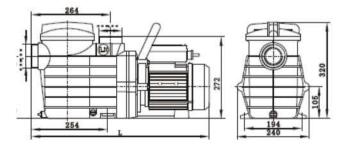

Single phase 240V / 50Hz

Operating temp - water <35°C / ambient <50°C Complies with AS/NZS60335.1 & AS/NZS60335.2.41

3 year domestic warranty(2 year Mechanical Seal warranty)1 year comercial warranty

| model<br>code | max<br>Head(m) | max<br>Lpm | input<br>kW | output<br>kW | output<br>HP | amps | size LxWxH  | weight<br>(kg) |
|---------------|----------------|------------|-------------|--------------|--------------|------|-------------|----------------|
| BBPB07        | 14.5           | 340.0      | 0.75        | 0.55         | 0.75         | 3.8  | 593x240x320 | 13.5           |
| BBPB10        | 17.0           | 420.0      | 1.10        | 0.75         | 1.0          | 5.2  | 593x240x320 | 15.5           |
| BBPB15        | 19.0           | 465.0      | 1.50        | 1.10         | 1.5          | 7.0  | 593x240x320 | 17.5           |
| BBPB20        | 21.0           | 480.0      | 1.85        | 1.50         | 2.0          | 8.6  | 593x240x320 | 18.5           |
| BBPB25        | 23.0           | 540.0      | 2.20        | 1.85         | 2.5          | 10.0 | 609x240x320 | 20.0           |